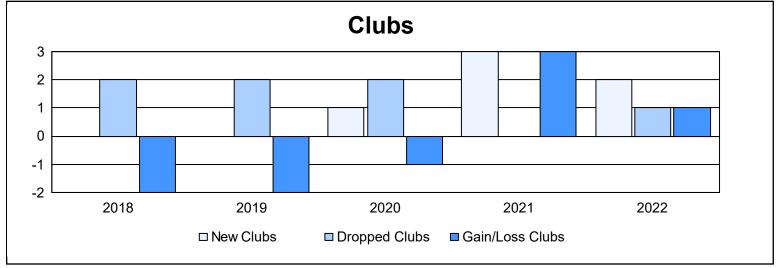

District T 1 As of June 2022 Cumulative

| Year      | Clubs | Dropped<br>Clubs | Gain/<br>Loss<br>Clubs | New<br>Members | Charter<br>Members | Reinstate<br>Members | Transfer<br>Members | Total<br>Member<br>Added | Total<br>Members<br>Dropped | Gain/<br>Loss<br>Members |
|-----------|-------|------------------|------------------------|----------------|--------------------|----------------------|---------------------|--------------------------|-----------------------------|--------------------------|
| 2017-2018 | 0     | 2                | -2                     | 83             | 2                  | 21                   | 15                  | 121                      | 201                         | -80                      |
| 2018-2019 | 0     | 2                | -2                     | 82             | 2                  | 6                    | 5                   | 95                       | 162                         | -67                      |
| 2019-2020 | 1     | 2                | -1                     | 55             | 20                 | 4                    | 4                   | 83                       | 129                         | -46                      |
| 2020-2021 | 3     | 0                | 3                      | 129            | 63                 | 43                   | 0                   | 235                      | 144                         | 91                       |
| 2021-2022 | 2     | 1                | 1                      | 147            | 53                 | 22                   | 5                   | 227                      | 202                         | 25                       |
| Average   | 1     | 1                | 0                      | 99             | 28                 | 19                   | 6                   | 152                      | 168                         | -15                      |